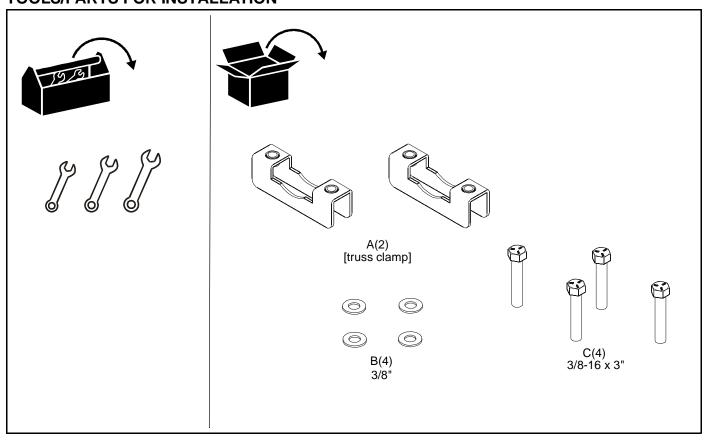

d.

WARNING: Failure to provide adequate structural strength for this component can result in serious personal injury or damage to equipment! It is the installer's responsibility to

make sure the structure to which this component is attached can support five times the combined weight of all equipment. Reinforce the structure as required before installing the component.

compon

**WARNING:** Exceeding the weight capacity can result in serious personal injury or damage to equipment! It is the installer's responsibility to make sure the combined weight of all components does not exceed 150 lbs (68.04 kg) or the maximum weight capacity of the mount to which this accessory is being installed. This product is NOT designed for use with articulating wall mounts.

## TOOLS/PARTS FOR INSTALLATION



Installation Instructions TPK-2

## **Assembly And Installation**

1. Place clamp on truss or pole. (See Figure 1)



Figure 1

- 2. Using two 3/8-16 x 3" hex head bolts and 3/8" washers, secure clamp to device being mounted.
- 3. Repeat Steps 1-2 for the second clamp.

TPK-2 Installation Instructions



Our Mounts. Your Vision.

Chief Manufacturing, a products division of Milestone AV Technologies

8807-00005 Rev01 ©2009 Milestone AV Technologies, a Duchossois Group Company www.chiefmfg.com 09/09 **USA/International** 

A 8401 Eagle Creek Parkway, Savage, MN 55378

**P** 800.582.6480 / 952.894.6280

**F** 877.894.6918 / 952.894.6918

A Fellenoord 130 5611 ZB EINDHOVEN, The Netherlands

**P** +31 (0)40 2668620

**F** +31 (0)40 2668615

**Asia Pacific** 

**Europe** 

A Office No. 1 on 12