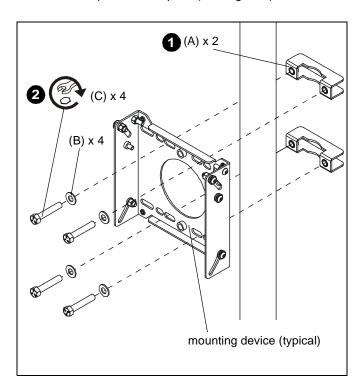

## **Assembly And Installation**

1. Place clamp on truss or pole. (See Figure 1)

Figure 1

- 2. Using two 3/8-16 x 3" hex head bolts and 3/8" washers, secure clamp to device being mounted.
- 3. Repeat Steps 1-2 for the second clamp.